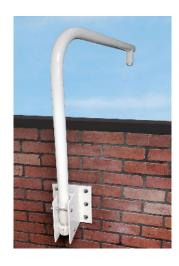

## PARAPET PTZ Camera Mount

This Parapet Wall Mount is not only useful by itself, but it can also be ordered with a variety of attachments that we make for it. This sturdy Parapet PTZ Camera Mount attaches to a Parapet Wall with the included anchors, then can be rotated 360 degrees to accommodate any mounting angle.

One of the distinguishing features is the easy access Back Flip design allowing for easy installation, maintenance, cleaning and adjustments without the use of renting expensive man-lifts.

**StrongPoles.com** | 844-669-3537