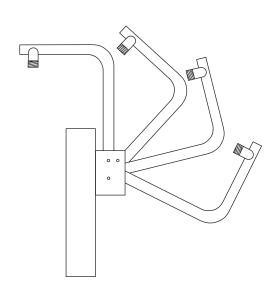

## PARAPET PTZ Camera Mount

This Parapet Wall Mount is not only useful by itself, but it can also be ordered with a variety of attachments that we make for it. This sturdy Parapet PTZ Camera Mount attaches to a Parapet Wall with the included anchors, then can be rotated 360 degrees to accommodate any mounting angle.