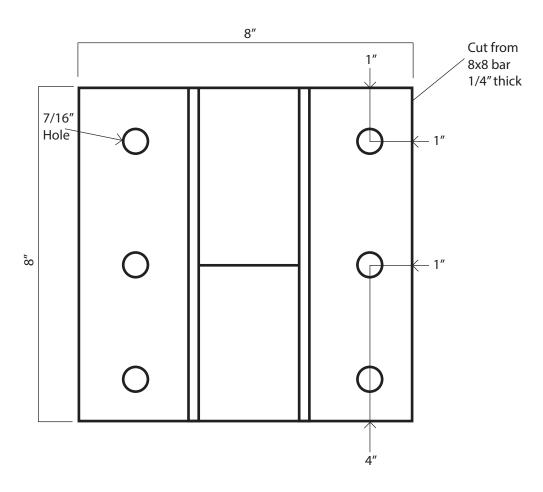

## PARAPET PTZ Camera Mount



This Parapet Wall Mount is not only useful by itself, but it can also be ordered with a variety of attachments that we make for it. This sturdy Parapet PTZ Camera Mount attaches to a Parapet Wall with the included anchors, then can be rotated 360 degrees to accommodate any mounting angle.

One of the distinguishing features is the easy access Back Flip design allowing for easy installation, maintenance, cleaning and adjustments without the use of renting expensive man-lifts.







**StrongPoles.com** | 844-669-3537

## PARAPET







## **PARAPET**Mounting Bracket

## **StrongPoles.com** | 844-669-3537











Positioning Lock Bolt Hole

Temporary Positioning Bolt