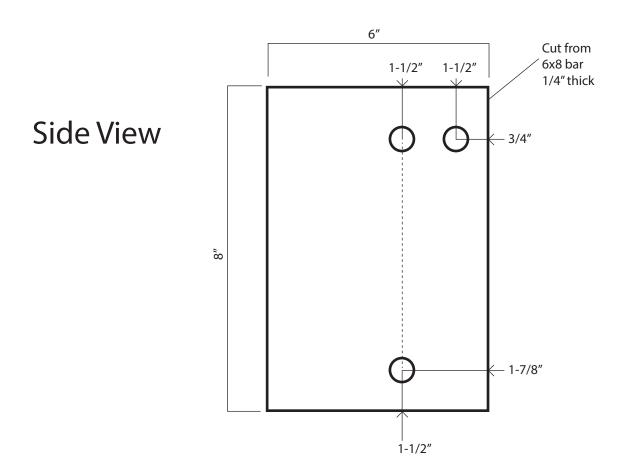

## PARAPET PTZ Camera Mount



This Parapet Wall Mount is not only useful by itself, but it can also be ordered with a variety of attachments that we make for it. This sturdy Parapet PTZ Camera Mount attaches to a Parapet Wall with the included anchors, then can be rotated 360 degrees to accommodate any mounting angle.

One of the distinguishing features is the easy access Back Flip design allowing for easy installation, maintenance, cleaning and adjustments without the use of renting expensive man-lifts.







**StrongPoles.com** | 844-669-3537

## PARAPET







## **PARAPET**Mounting Bracket

## **StrongPoles.com** | 844-669-3537











Positioning Lock Bolt Hole

Temporary Positioning Bolt