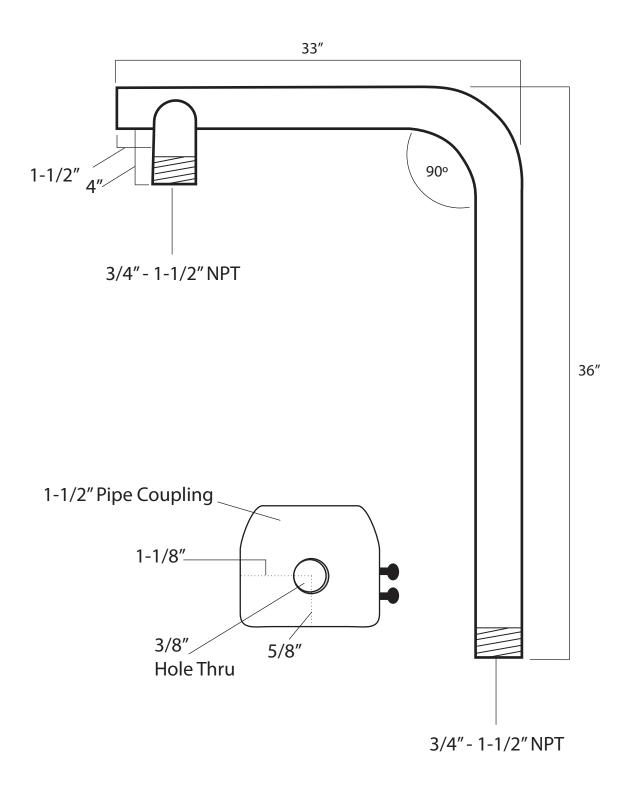

## PARAPET PTZ Camera Mount

This Parapet Wall Mount is not only useful by itself, but it can also be ordered with a variety of attachments that we make for it. This sturdy Parapet PTZ Camera Mount attaches to a Parapet Wall with the included anchors, then can be rotated 360 degrees to accommodate any mounting angle.

One of the distinguishing features is the easy access Back Flip design allowing for easy installation, maintenance, cleaning and adjustments without the use of renting expensive man-lifts.

**StrongPoles.com** | 844-669-3537