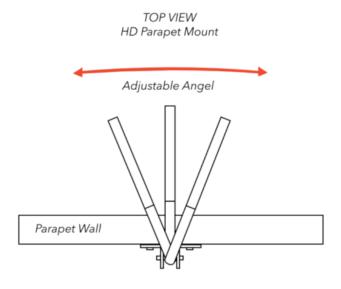

## PARAPET PTZ Camera Mount

This Parapet Wall Mount is not only useful by itself, but it can also be ordered with a variety of attachments that we make for it. This sturdy Parapet PTZ Camera Mount attaches to a Parapet Wall with the included anchors, then can be rotated 360 degrees to accommodate any mounting angle.