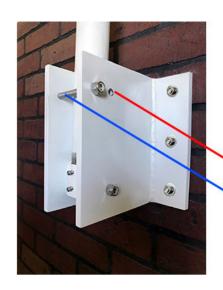

## PARAPET PTZ Camera Mount

This Parapet Wall Mount is not only useful by itself, but it can also be ordered with a variety of attachments that we make for it. This sturdy Parapet PTZ Camera Mount attaches to a Parapet Wall with the included anchors, then can be rotated 360 degrees to accommodate any mounting angle.

One of the distinguishing features is the easy access Back Flip design allowing for easy installation, maintenance, cleaning and adjustments without the use of renting expensive man-lifts.

**StrongPoles.com** | 844-669-3537

## **StrongPoles.com** | 844-669-3537

Positioning Lock Bolt Hole

Temporary Positioning Bolt